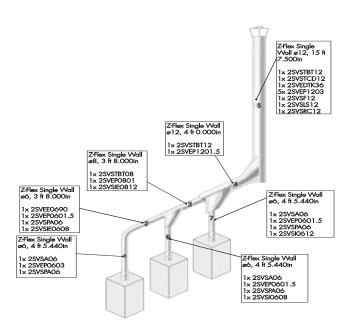

|  |  |  |  |  |  |
| 2. Between each appliance side by side                                 | 6. From floor to ceiling                                                        |  |  |  |  |  |  |
| 3. From appliance(s) to breaching wall                                 | 7. From breaching to top of stack                                               |  |  |  |  |  |  |
| 4. From the floor to the appliance exhaust outlet                      | 8. From appliance outlet to vertical stack (for stacks terminating through roof |  |  |  |  |  |  |

On a separate sheet please provide a desired layout drawing/sketch showing the dimensions on plan and elevation views as per this example





## **Z-QUOTE**<sup>™</sup> Design Checklist

## **Examples of required information**