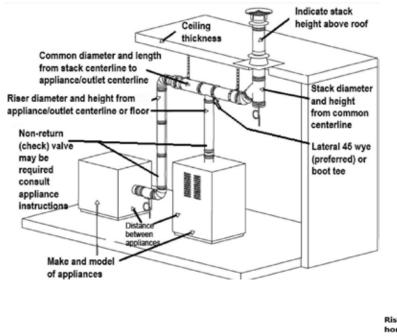

## **Z-QUOTE**<sup>™</sup> Design Checklist

| Centerline Dimensional Data (Please do not submit mechanical drawings) |                                                                                 |  |  |  |  |  |  |
|------------------------------------------------------------------------|---------------------------------------------------------------------------------|--|--|--|--|--|--|
| 1. Between <b>each</b> appliance exhaust outlet                        | 5. From floor to breaching                                                      |  |  |  |  |  |  |
| 2. Between each appliance side by side                                 | 6. From floor to ceiling                                                        |  |  |  |  |  |  |
| 3. From appliance(s) to breaching wall                                 | 7. From breaching to top of stack                                               |  |  |  |  |  |  |
| 4. From the floor to the appliance exhaust outlet                      | 8. From appliance outlet to vertical stack (for stacks terminating through roof |  |  |  |  |  |  |

## **Examples of required information**