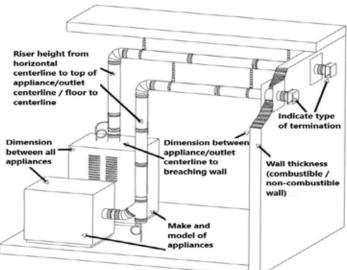

## **Z-QUOTE**<sup>™</sup> Design Checklist

| Centerline Dimensional Data (Please do not submit mechanical drawings) |                                                                                 |  |  |  |  |  |  |
|------------------------------------------------------------------------|---------------------------------------------------------------------------------|--|--|--|--|--|--|
| 1. Between <b>each</b> appliance exhaust outlet                        | 5. From floor to breaching                                                      |  |  |  |  |  |  |
| 2. Between each appliance side by side                                 | 6. From floor to ceiling                                                        |  |  |  |  |  |  |
| 3. From appliance(s) to breaching wall                                 | 7. From breaching to top of stack                                               |  |  |  |  |  |  |
| 4. From the floor to the appliance exhaust outlet                      | 8. From appliance outlet to vertical stack (for stacks terminating through roof |  |  |  |  |  |  |

## **Examples of required information**