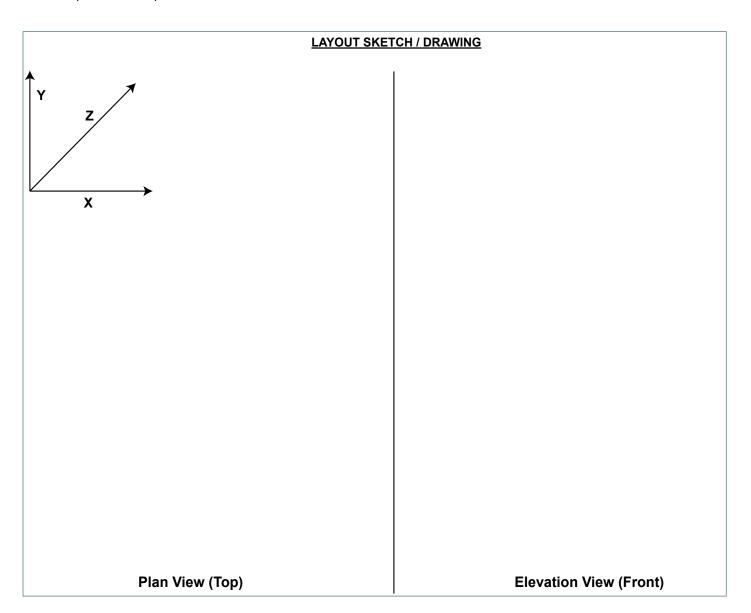

On a separate sheet please provide a desired layout drawing/sketch showing the dimensions on plan and elevation views as per this example